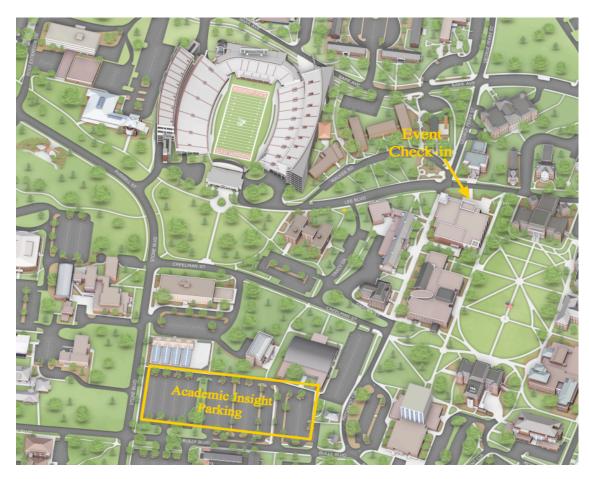

## Academic Insight Driving/Parking Directions for College of Business

## From Highway 25 North

- 1. Continue on Hwy 25 to the Hwy 82 Exit
- 2. Exit Hwy 82 East towards Columbus, MS
- 3. Take the Hwy 12 Exit towards Starkville/Mississippi State
- 4. Take a left at your first light (Comfort Suites is on your right)
- 5. Pass Barnes and Noble at Mississippi State on your left
- 6. Turn left onto Bully Blvd. at the next red light
- 7. The parking area will be on your left across from the Fresh Food Company dining facility.

## From Highway 82

- 1. Take the Hwy 12 Exit towards Starkville/Mississippi State
- 2. Take a left at your first light (Comfort Suites is on your right)
- 3. Pass Barnes and Noble at Mississippi State on your left
- 4. Turn left onto Bully Blvd at the next red light
- 5. The parking area will be on your left across from the Fresh Food Company dining facility.

## From Highway 12 East

- 1. Continue on Hwy 12 all the way through Starkville
- 2. Stay on Hwy 12 as if you are going to Columbus (not onto campus)
- 3. Take a right at your first light (Comfort Suites is on your left)
- 4. Pass Barnes and Noble at Mississippi State on your left
- 5. Turn left onto Bully Blvd. at the next red light
- 6. The parking area will be on your left across from the Fresh Food Company dining facility.